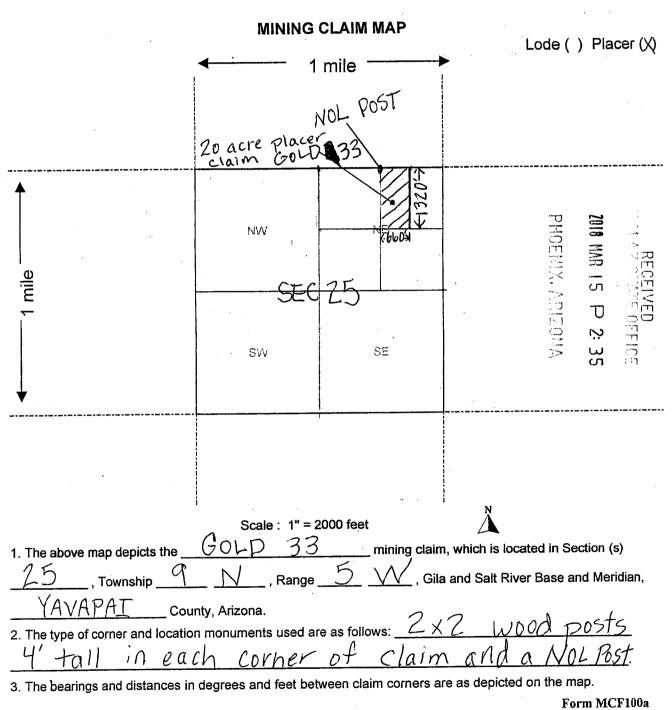

| - <b>-</b>                                                       | orm MC                | <br>                        |

Revised July 2005

This form is available from the Arizona Department of Mines & Mineral Resources and may be reproduced.



Revised July 2005

# DEPARTMENT OF INTERIOR BUREAU OF LAND MANAGEMENT

RUN DATE:

03/15/2018 Page 1 of 1

Input Parameters for Geographic Report with Land

System Id = CR

Admin State = AZ

Geo State =

Casetype Begins With

Case Disp Txt = AUTHORIZED, CANCELLED, EXPIRED, PENDING, REJECTED, RELINQUISHED, VOID, WITHDRAWN

Mer Twp Rng = 14 0090N 0050W

**Section = 025, 999** 

Mtrs =

Commodity =

Commodity Txt =

Pending Org =

Pend Org Decode =

**Total Rows Returned:** 

2

RUN TIME: 02:33 PM

UNITED STATES DEPARTMENT OF INTERIOR
BUREAU OF LAND MANAGEMENT
GEOGRAPHIC REPORT WITH LAND
Sorted by Serial Number

RUN DATE: 03/15/2018

Page 1 of 1

Serial Number:

Adm State: AZ

**AZAR 0000110** 

**Total Case Acres:** 

39.400

Casetype Case Disp

14 0090N 0050W

<u>Sect</u>

Sur Typ Sur Num