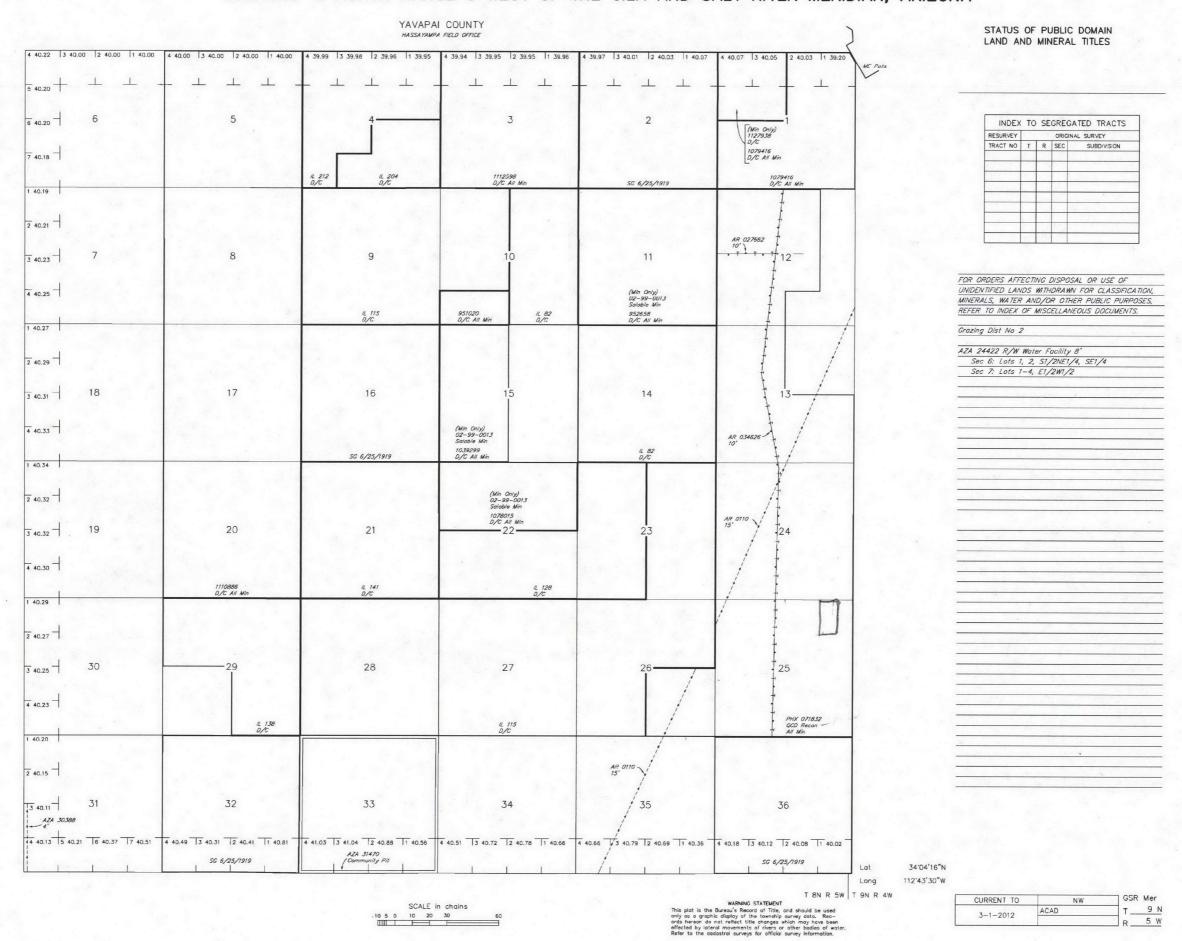

5, 999** 

Mtrs =

Commodity =

Commodity Txt =

Pending Org =

Pend Org Decode =

**Total Rows Returned:** 

2

RUN TIME: 02:33 PM

UNITED STATES DEPARTMENT OF INTERIOR
BUREAU OF LAND MANAGEMENT
GEOGRAPHIC REPORT WITH LAND
Sorted by Serial Number

RUN DATE: 03/15/2018

Page 1 of 1

Serial Number:

Adm State: AZ

**AZAR 0000110** 

**Total Case Acres:** 

39.400

Casetype Case Disp

14 0090N 0050W

<u>Sect</u>

Sur Typ Sur Num Suff

Subdivision

**Act Pend** 

285003

**AUTHORIZED** 

025 ALIQ

NWNW;

Serial Number:

AZAR 0034626

**Total Case Acres:** 

26.550

Casetype Case Disp

14 0090N 0050W

<u>Sect</u>

Sur Typ Sur Num Suff

<u>Subdivision</u>

**Act Pend** 

286202

**AUTHORIZED** 

025 ALIQ

E2W2;

#### TOWNS, ... 9 NORTH RANGE 5 WEST OF THE GILA AND SALT RIVER MERIDIAN, ARIZONA